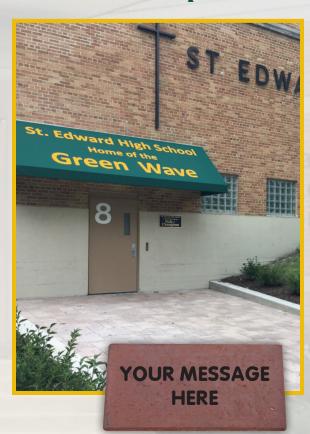

# The Paul Herrmann Walk of Champions

**Legacy Brick Program** 

St. Edward Central Catholic High School 335 Locust Street, Elgin, IL 60123

You are invited to memorialize a loved one, honor a friend or family member, recognize a graduate or simply leave a permanent celebration of support, recognition and love through our Legacy Brick Program.

St. Edward High School
The Paul Herrmann
Walk of
Champions

CONGRATS
JASON SMITH
CLASS OF
2020
GO WAVE!

IN MEMORY OF MARGE JONES

Two paver brick sizes are available: Large (9 5/8 x 9 5/8) \$250 Small (9 5/8 x 4 3/4) \$150